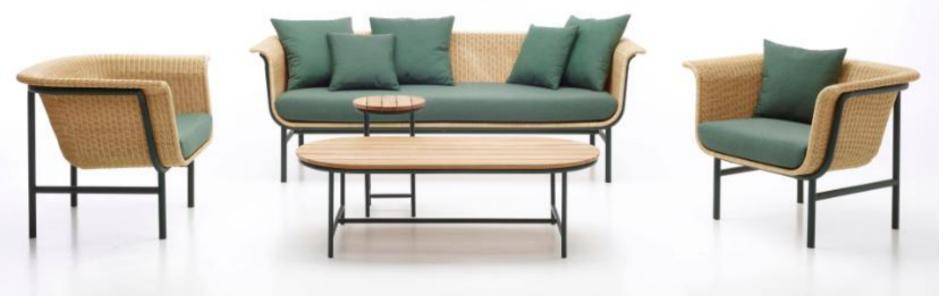

### WICKER

A synthetic fibre (HDPE), high quality thermoplastic fibre. Dyed in the mass, UV-resistant.

Toxin-free, ecological, 100% recyclable. Swimming pool and sea water resistant and repellent.

For outdoor and indoor use.

Maintenance: easy to clean with water or specific wicker cleaner. Avoid the use of abrasive products and solvents and high pressure cleaning.