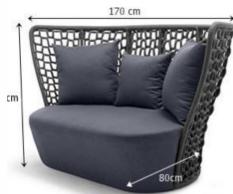

## Our customized project example





Burj Al Arab in Dubai-in January,2019







Alma Resort Cam Ranh in Vietnam -in December,2019































































































































































































































































































# **PRODUCTIONPROCESS**





































# MATERIALS

#### POWDER-COATED ALUMINIUM

Fluidised powder coating applied to the aluminium structure by electrostatic spray.

To ensure the solidity and resistance of the powder coating, the whole thing is stoved at a temperature of between 160°C (320°F) and 210°C (410°F), according to the type of powder.

For outdoor and indoor use.

Maintenance: easy to clean with water or specific alu cleaner. Avoid the use of abrasive products and solvents.



#### TEAK

Superior quality of teak wood (VINIR & HARA) aged 60 to 80 years.

sourced from ecological plantations.

Great stability under the effect of UV radiation, chlorine and sea water 100% recyclabl