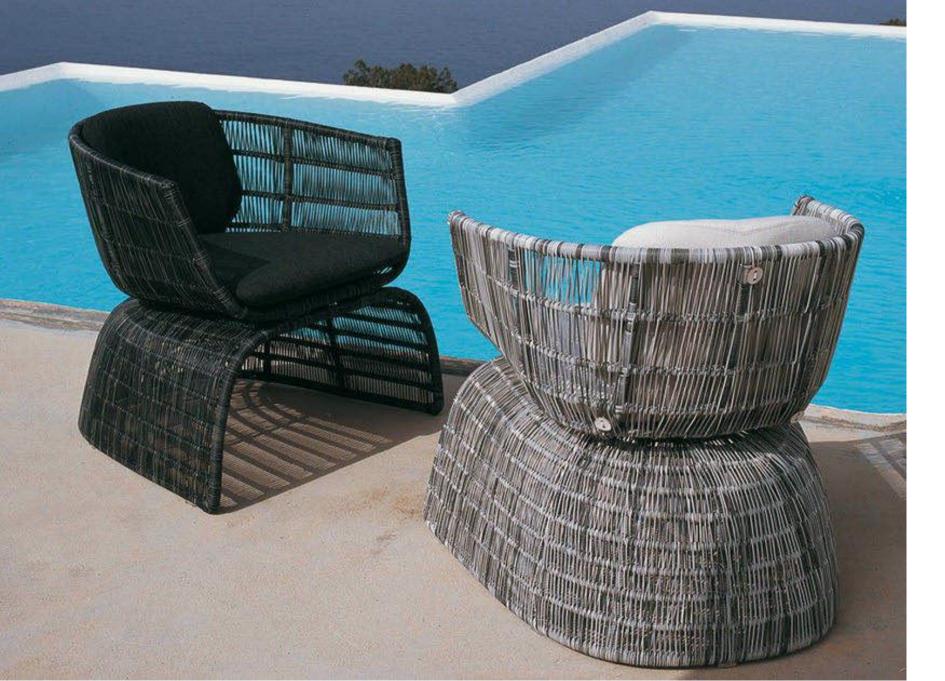

### WICKER

A synthetic fibre (HDPE), high quality thermoplastic fibre. Dyed in the mass, UV-resistant.

Toxin-free, ecological, 100% recyclable. Swimming pool and sea water resistant and repellent.

For outdoor and indoor use.

Maintenance: easy to clean with water or specific wicker cleaner. Avoid the use of abrasive products and solvents and high pressure cleaning.