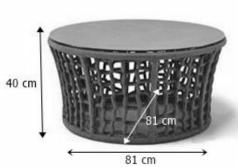

## Our customized project example





Burj Al Arab in Dubai-in January,2019







Alma Resort Cam Ranh in Vietnam -in December,2019































































































































































































































































































# **PRODUCTIONPROCESS**





































# MATERIALS

#### POWDER-COATED ALUMINIUM

Fluidised powder coating applied to the aluminium structure by electrostatic spray.

To ensure the solidity and resistance of the powder coating, the whole thing is stoved at a temperature of between 160°C (320°F) and 210°C (410°F), according to the type of powder.

For outdoor and indoor use.

Maintenance: easy to clean with water or specific alu cleaner. Avoid the use of abrasive products and solvents.



#### TEAK

Superior quality of teak wood (VINIR & HARA) aged 60 to 80 years.

sourced from ecological plantations.

Great stability under the effect of UV radiation, chlorine and sea water 100% recycla