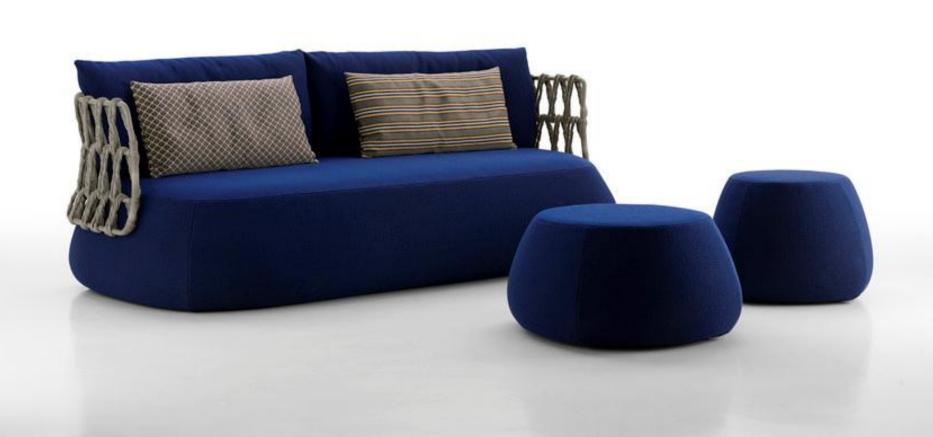

### WICKER

A synthetic fibre (HDPE), high quality thermoplastic fibre. Dyed in the mass, UV-resistant.

Toxin-free, ecological, 100% recyclable. Swimming pool and sea water resistant and repellent.

For outdoor and indoor use.

#### TEXTILENE

Polyester with PVC coating. Dyed in the mass, UVresistant.

Swimming pool and sea water resistant and repellent.

For outdoor and indoor use.

Maintenance: easy to clean with water or specific Textilene cleaner. Avoid the use of abrasive products and solvents and high pressure cleaning.

## SUNBRELLA® FABRIC

100% solution dyed acrylic. Dyed in the mass, UVresistant.

Swimming pool and sea water resistant and repellent.

For outdoor and indoor use.

Maintenance: easy to clean by following the washing instructions. Avoid the use of abrasive products and solvents.