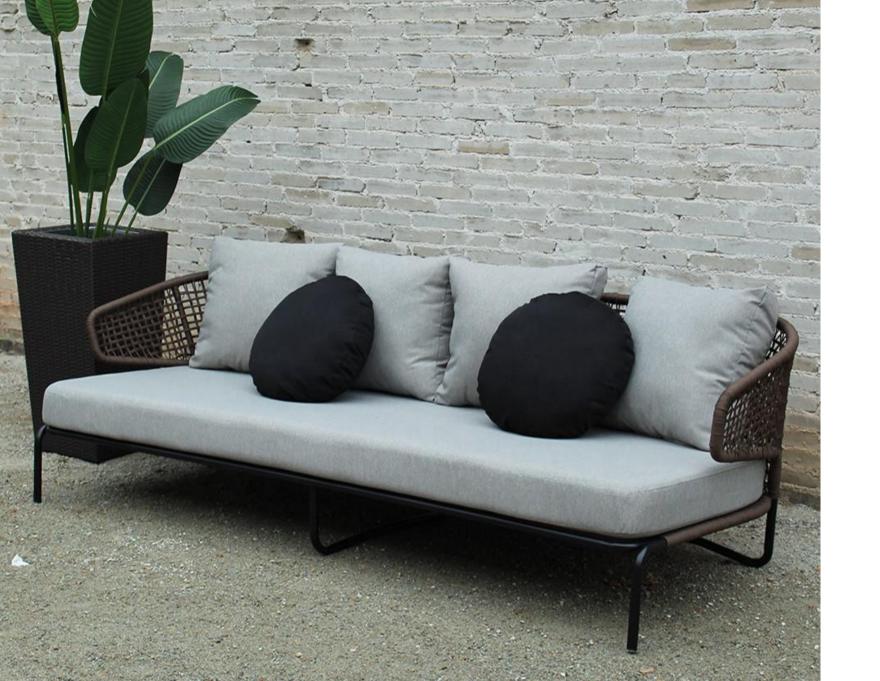

### WICKER

A synthetic fibre (HDPE), high quality thermoplastic fibre. Dyed in the mass, UV-resistant.

Toxin-free, ecological, 100% recyclable. Swimming pool and sea water resistant and repellent.

For outdoor and indoor use.