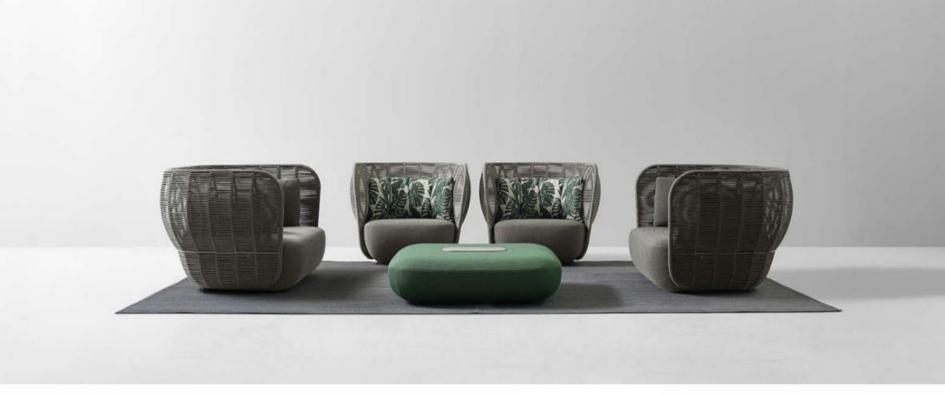

### WICKER

A synthetic fibre (HDPE), high quality thermoplastic fibre. Dyed in the mass, UV-resistant.

Toxin-free, ecological, 100% recyclable. Swimming pool and sea water resistant and repellent.

For outdoor and indoor use.

#### TEXTILENE

Polyester with PVC coating. Dyed in the mass, UVresistant.

Swimming pool and sea water resistant and repellent.

For outdoor and indoor use.

Maintenance: easy to clean with water or specific Textilene cleaner. Avoid the use of abrasive products and solvents and high pressure cleaning.

## SUNBRELLA® FABRIC

100% solution dyed acrylic. Dyed in the mass, UVresistant.

Swimming pool and sea water resistant and repellent.

For outdoor and indoor use.

Maintenance: easy to clean by following the washing instructions. Avoid the use of abrasive products and solvents.