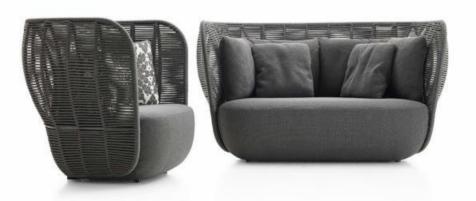

### WICKER

A synthetic fibre (HDPE), high quality thermoplastic fibre. Dyed in the mass, UV-resistant.

Toxin-free, ecological, 100% recyclable. Swimming pool and sea water resistant and repellent.

For outdoor and indoor use.