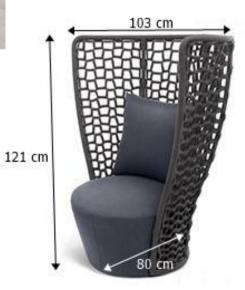

### WICKER

A synthetic fibre (HDPE), high quality thermoplastic fibre. Dyed in the mass, UV-resistant.

Toxin-free, ecological, 100% recyclable. Swimming pool and sea water resistant and repellent.

For outdoor and indoor use.