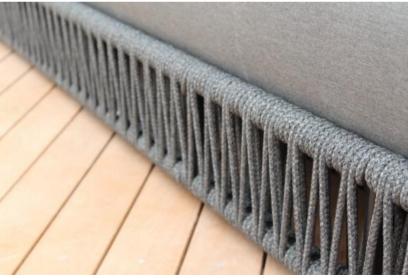

### WICKER

A synthetic fibre (HDPE), high quality thermoplastic fibre. Dyed in the mass, UV-resistant.

Toxin-free, ecological, 100% recyclable. Swimming pool and sea water resistant and repellent.

For outdoor and indoor use.