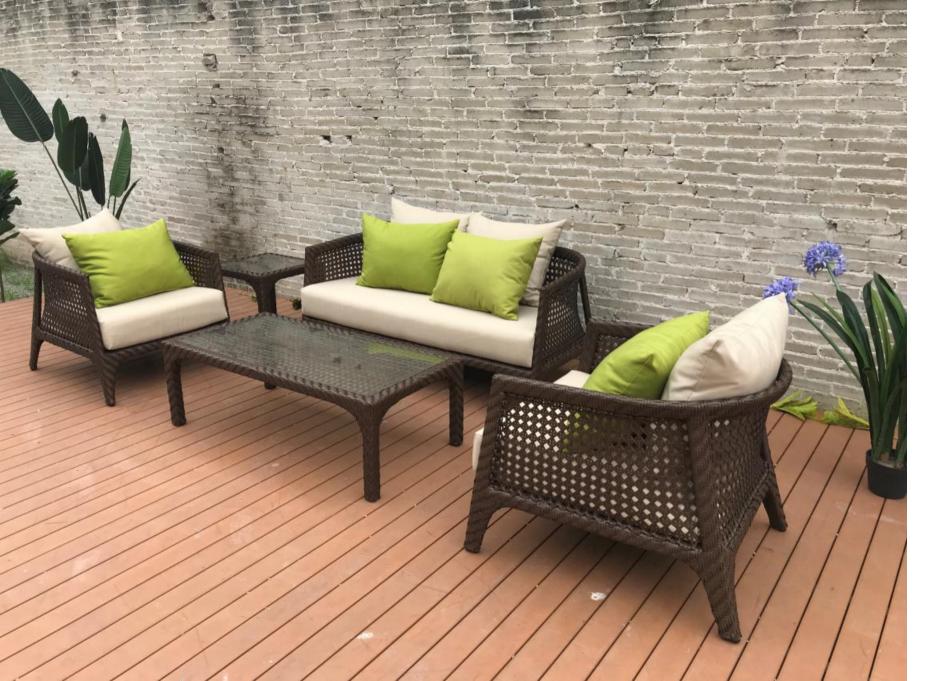

### WICKER

A synthetic fibre (HDPE), high quality thermoplastic fibre. Dyed in the mass, UV-resistant.

Toxin-free, ecological, 100% recyclable. Swimming pool and sea water resistant and repellent.

For outdoor and indoor use.

Maintenance: easy to clean with water or specific wicker cleaner. Avoid the use of abrasive products and solvents and high pressure cleaning.