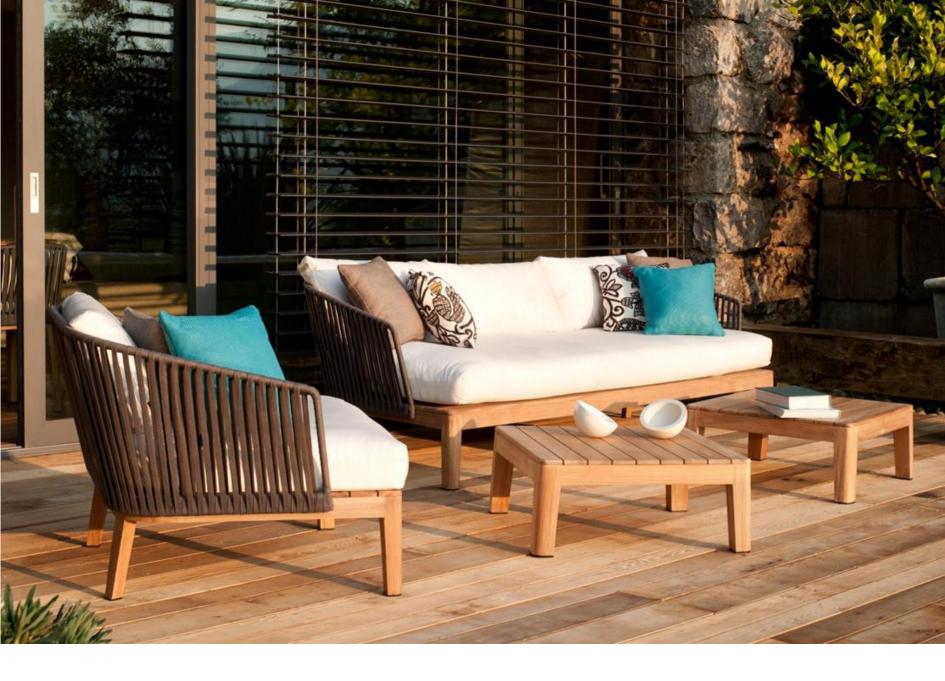

## Our customized project example





Burj Al Arab in Dubai-in January,2019







Alma Resort Cam Ranh in Vietnam -in December,2019































































































































































































































































































# **PRODUCTIONPROCESS**





































# MATERIALS

#### POWDER-COATED ALUMINIUM

Fluidised powder coating applied to the aluminium structure by electrostatic spray.

To ensure the solidity and resistance of the powder coating, the whole thing is stoved at a temperature of between 160°C (320°F) and 210°C (410°F), according to the type of powder.

For outdoor and indoor use.

Maintenance: easy to clean with water or specific alu cleaner. Avoid the use of abrasive products and solvents.



#### TEAK

Superior quality of teak wood (V