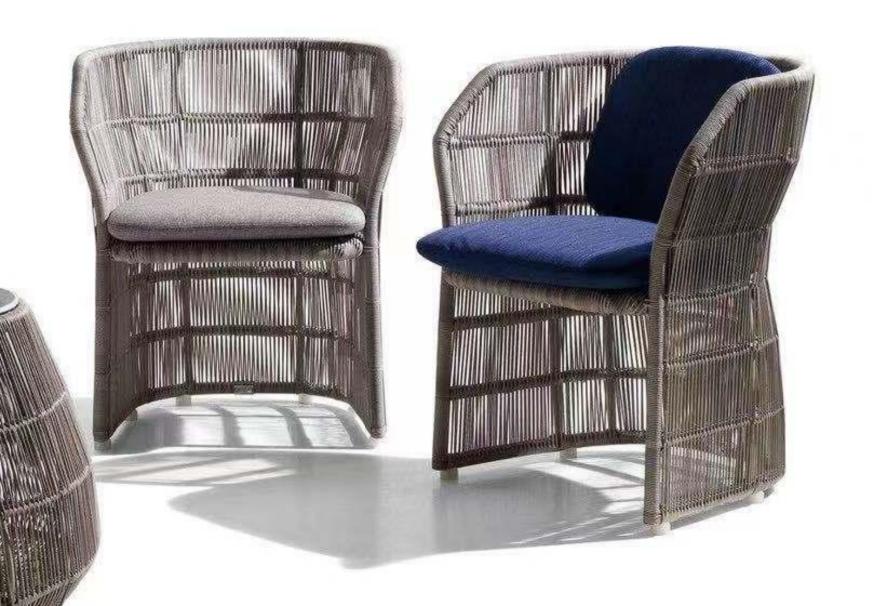

### WICKER

A synthetic fibre (HDPE), high quality thermoplastic fibre. Dyed in the mass, UV-resistant.

Toxin-free, ecological, 100% recyclable. Swimming pool and sea water resistant and repellent.

For outdoor and indoor use.

Maintenance: easy to clean with water or specific wicker cleaner. Avoid the use of abrasive products and solvents and high pressure cleaning.