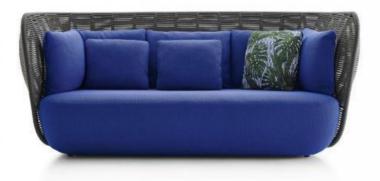

### WICKER

A synthetic fibre (HDPE), high quality thermoplastic fibre. Dyed in the mass, UV-resistant.

Toxin-free, ecological, 100% recyclable. Swimming pool and sea water resistant and repellent.

For outdoor and indoor use.