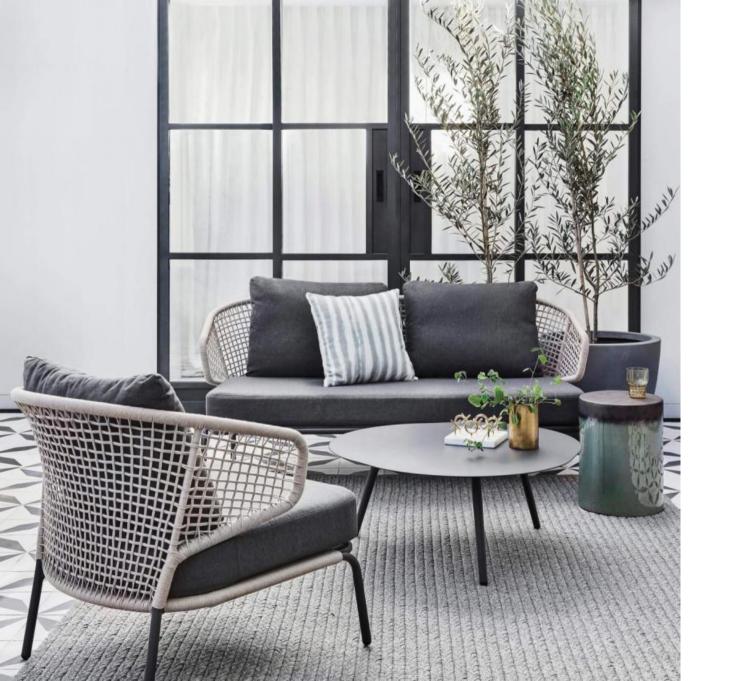

### WICKER

A synthetic fibre (HDPE), high quality thermoplastic fibre. Dyed in the mass, UV-resistant.

Toxin-free, ecological, 100% recyclable. Swimming pool and sea water resistant and repellent.

For outdoor and indoor use.