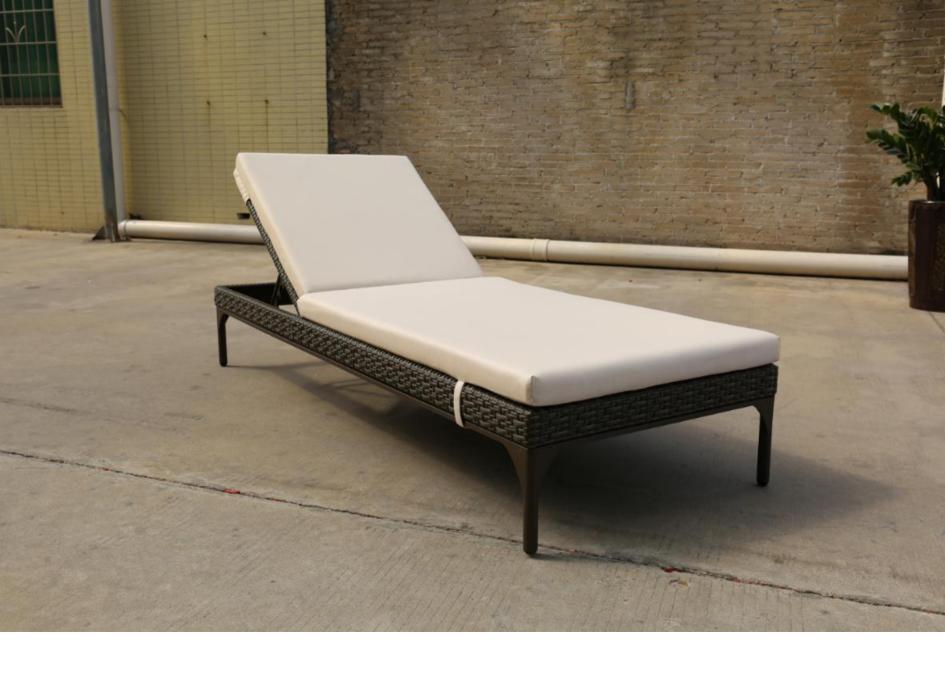

### WICKER

A synthetic fibre (HDPE), high quality thermoplastic fibre. Dyed in the mass, UV-resistant.

Toxin-free, ecological, 100% recyclable. Swimming pool and sea water resistant and repellent.

For outdoor and indoor use.

Maintenance: easy to clean with water or specific wicker cleaner. Avoid the use of abrasive products and solvents and high pressure cleaning.