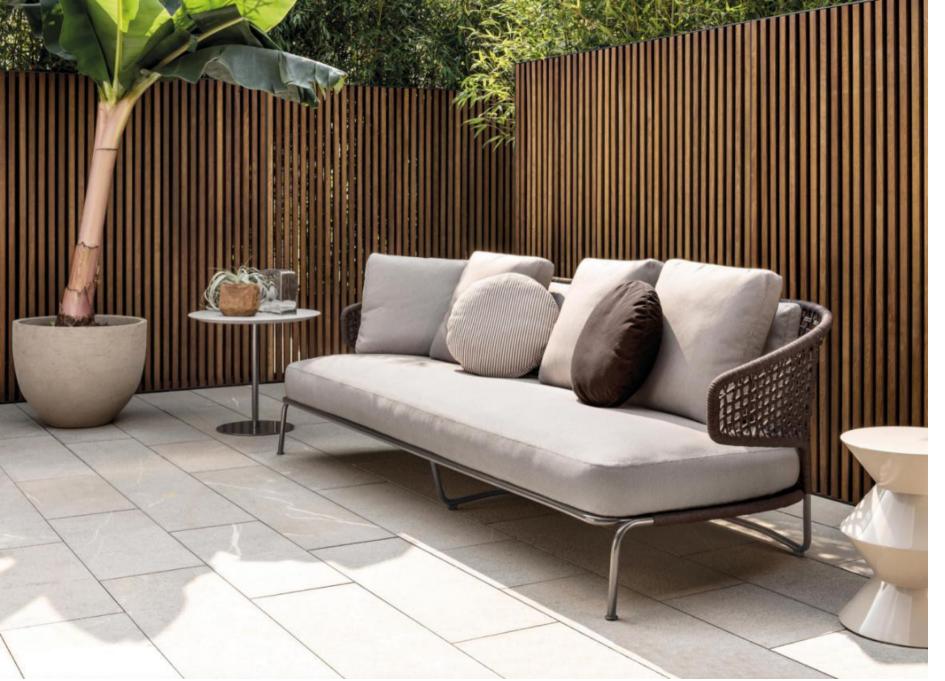

### WICKER

A synthetic fibre (HDPE), high quality thermoplastic fibre. Dyed in the mass, UV-resistant.

Toxin-free, ecological, 100% recyclable. Swimming pool and sea water resistant and repellent.

For outdoor and indoor use.