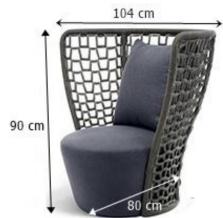

## Our customized project example





Burj Al Arab in Dubai-in January,2019







Alma Resort Cam Ranh in Vietnam -in December,2019































































































































































































































































































# **PRODUCTIONPROCESS**





































# MATERIALS

#### POWDER-COATED ALUMINIUM

Fluidised powder coating applied to the aluminium structure by electrostatic spray.

To ensure the solidity and resistance of the powder coating, the whole thing is stoved at a temperature of between 160°C (320°F) and 210°C (410°F), according to the type of powder.

For outdoor and indoor use.

Maintenance: easy to clean with water or specific alu cleaner. Avoid the use of abrasive products and solvents.



#### TEAK

Superior quality of teak wood (VINIR & HARA) aged 60 to 80 years.

sourced from ecological plantations.

Great stability under the effect of UV radiation, chlorine and sea water 100% recyc