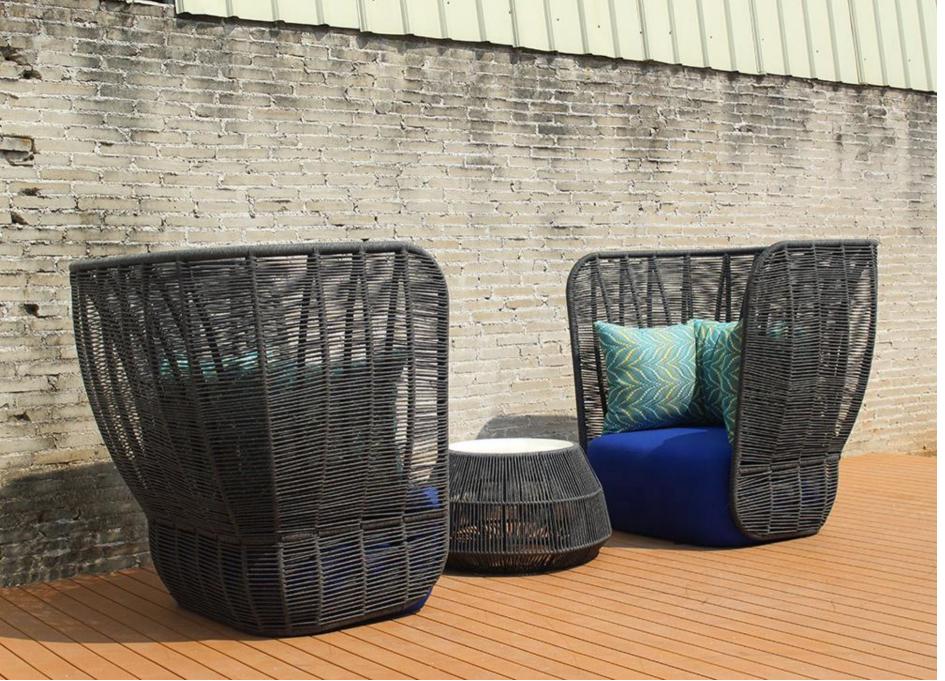

### WICKER

A synthetic fibre (HDPE), high quality thermoplastic fibre. Dyed in the mass, UV-resistant.

Toxin-free, ecological, 100% recyclable. Swimming pool and sea water resistant and repellent.

For outdoor and indoor use.