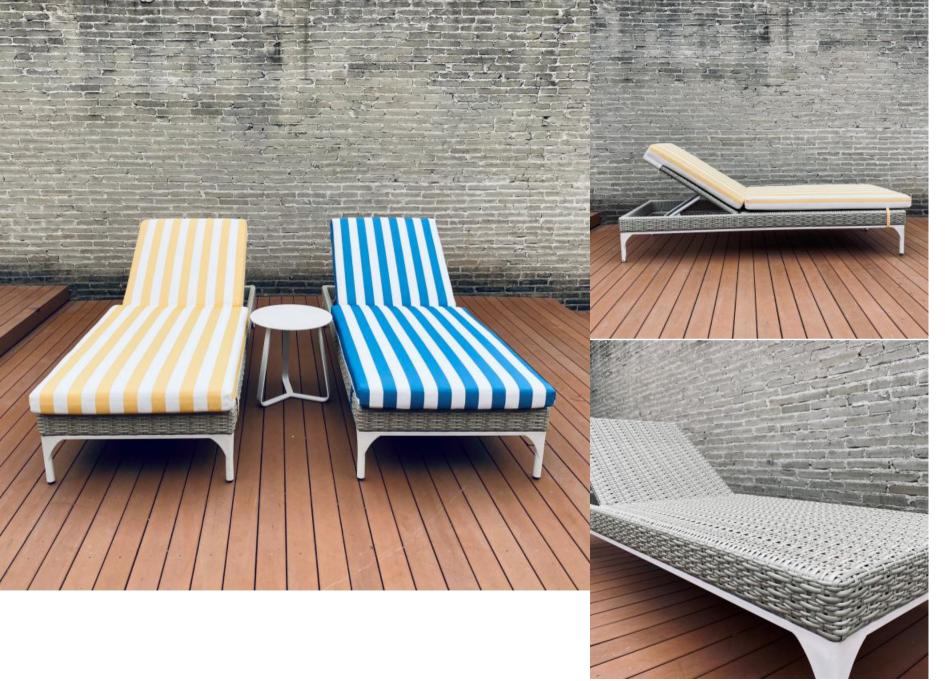

#### TEXTILENE

Polyester with PVC coating. Dyed in the mass, UVresistant.

Swimming pool and sea water resistant and repellent.

For outdoor and indoor use.

Maintenance: easy to clean with water or specific Textilene cleaner. Avoid the use of abrasive products and solvents and high pressure cleaning.

## SUNBRELLA® FABRIC

100% solution dyed acrylic. Dyed in the mass, UVresistant.

Swimming pool and sea water resistant and repellent.

For outdoor and indoor use.

Maintenance: easy to clean by following the washing instructions. Avoid the use of abrasive products and solvents.