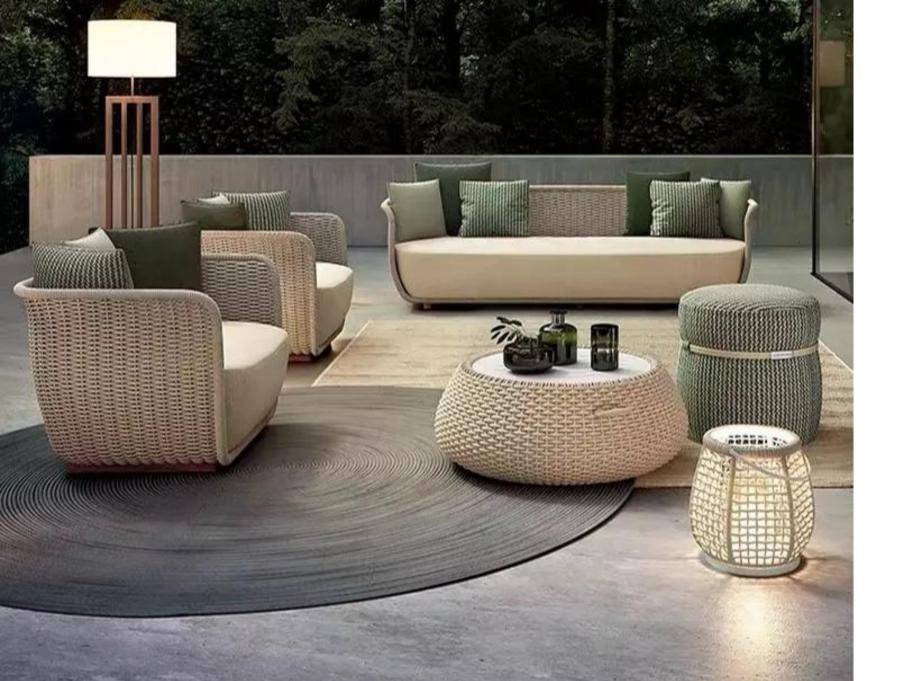

### WICKER

A synthetic fibre (HDPE), high quality thermoplastic fibre. Dyed in the mass, UV-resistant.

Toxin-free, ecological, 100% recyclable. Swimming pool and sea water resistant and repellent.

For outdoor and indoor use.

Maintenance: easy to clean with water or specific wicker cleaner. Avoid the use of abrasive products and solvents and high pressure cleaning.