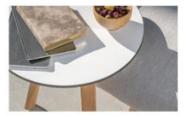

### HPL

HPL = High Pressure Laminate. Flat thermo hardening resin-based sheet, homogenously reinforced with woodbased fibres and manufactured at high pressure and temperature.

The visible side is covered in a decorative surface using the patented EBC technology.

For outdoor and indoor use.

Maintenance: easy to clean with water or specific cleaner. Avoid the use of abrasive products and solvents