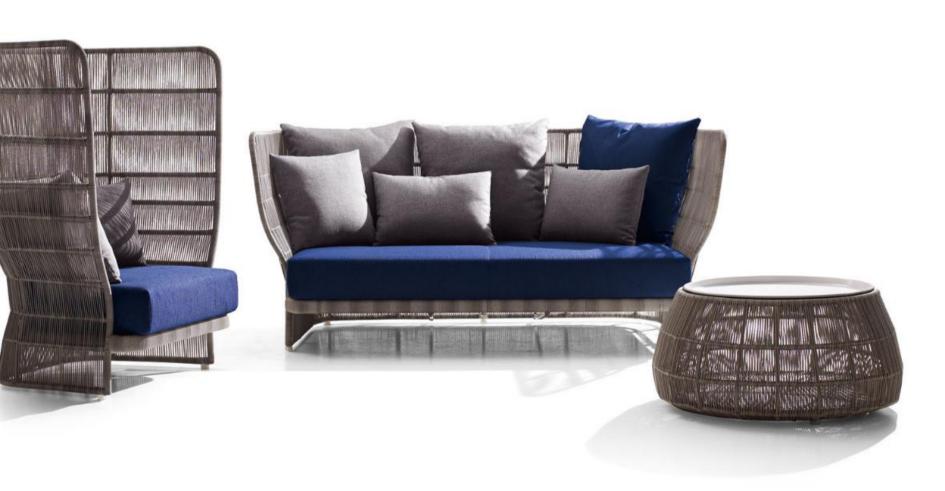

### WICKER

A synthetic fibre (HDPE), high quality thermoplastic fibre. Dyed in the mass, UV-resistant.

Toxin-free, ecological, 100% recyclable. Swimming pool and sea water resistant and repellent.

For outdoor and indoor use.