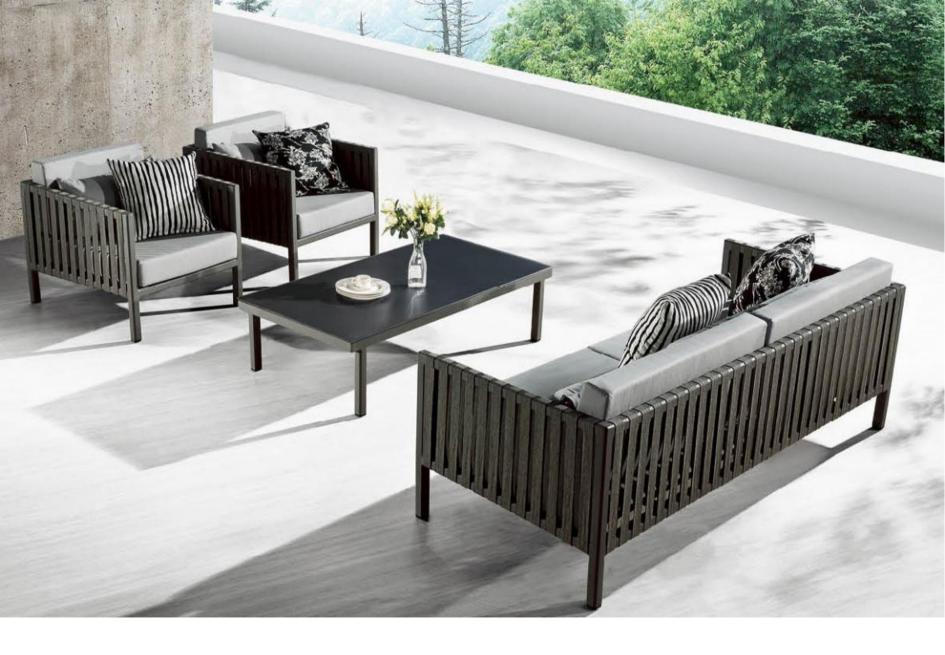

#### POWDER-COATED ALUMINIUM

Fluidised powder coating applied to the aluminium structure by electrostatic spray.

To ensure the solidity and resistance of the powder coating, the whole thing is stoved at a temperature of between 160°C (320°F) and 210°C (410°F), according to the type of powder.

For outdoor and indoor use.

Maintenance: easy to clean with water or specific alu cleaner. Avoid the use of abrasive products and solvents.