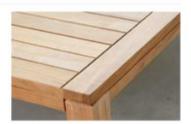

#### TEAK

Superior quality of teak wood (VINIR & HARA) aged 60 to 80 years.

sourced from ecological plantations.

Great stability under the effect of UV radiation, chlorine and sea water 100% recyclable.

For outdoor and indoor use.

Maintenance: easy to clean and maintain, various specific treatments possible. Avoid the use of abrasive products and solvents and high pressure cleaning.