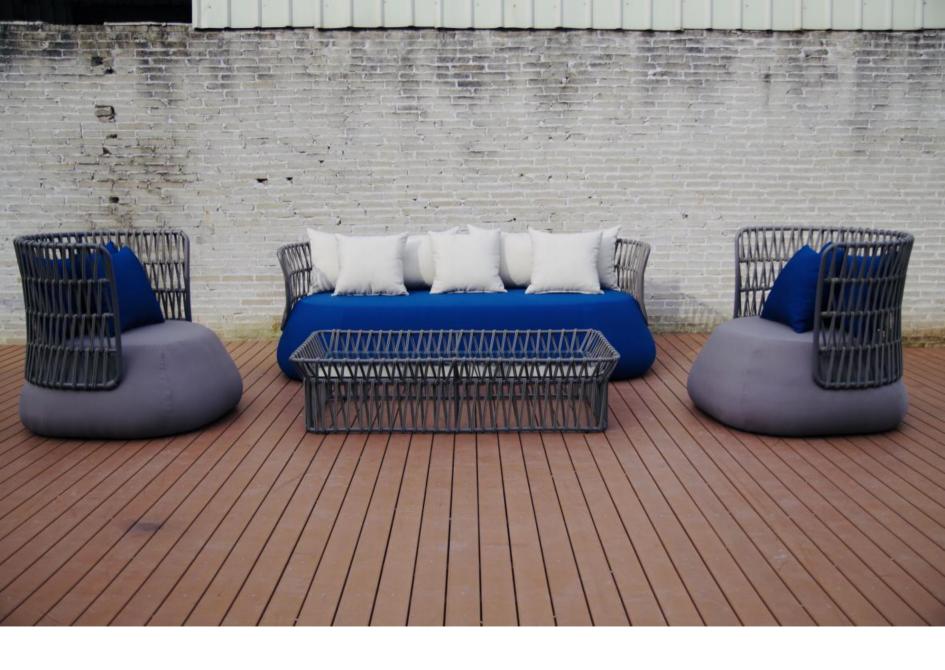

### WICKER

A synthetic fibre (HDPE), high quality thermoplastic fibre. Dyed in the mass, UV-resistant.

Toxin-free, ecological, 100% recyclable. Swimming pool and sea water resistant and repellent.

For outdoor and indoor use.

#### TEXTILENE

Polyester with PVC coating. Dyed in the mass, UVresistant.

Swimming pool and sea water resistant and repellent.

For outdoor and indoor use.

Maintenance: easy to clean with water or specific Textilene cleaner. Avoid the use of abrasive products and solvents and high pressure cleaning.

## SUNBRELLA® FABRIC

100% solution dyed acrylic. Dyed in the mass, UVresistant.

Swimming pool and sea water resistant and repellent.

For outdoor and indoor use.

Maintenance: easy to clean by following the washing instructions. Avoid the use of abrasive products and solvents.