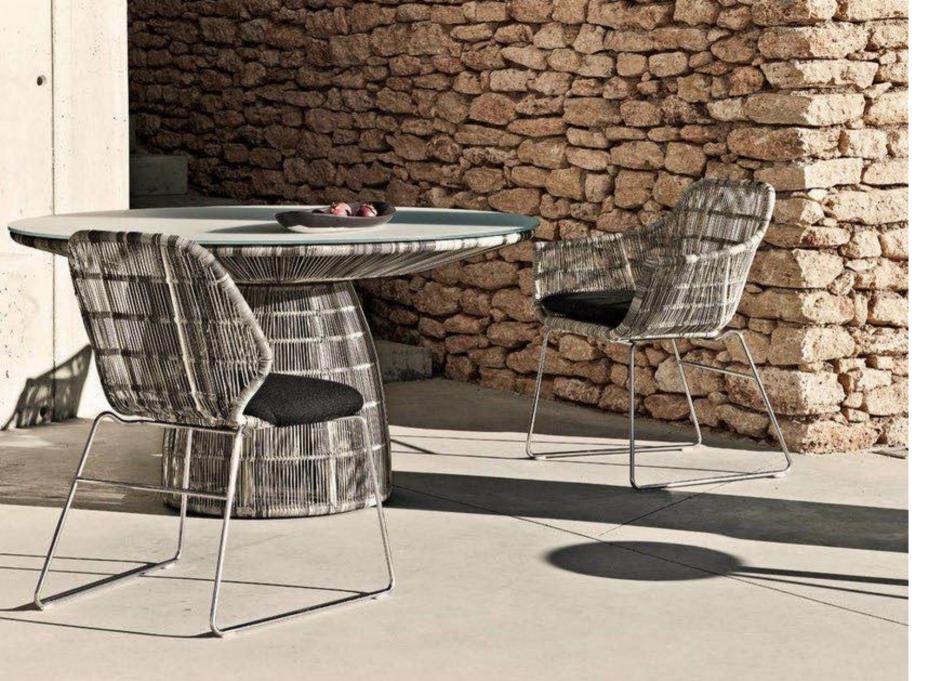

### WICKER

A synthetic fibre (HDPE), high quality thermoplastic fibre. Dyed in the mass, UV-resistant.

Toxin-free, ecological, 100% recyclable. Swimming pool and sea water resistant and repellent.

For outdoor and indoor use.

Maintenance: easy to clean with water or specific wicker cleaner. Avoid the use of abrasive products and solvents and high pressure cleaning.