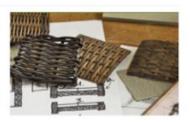

### WICKER

A synthetic fibre (HDPE), high quality thermoplastic fibre. Dyed in the mass, UV-resistant.

Toxin-free, ecological, 100% recyclable. Swimming pool and sea water resistant and repellent.

For outdoor and indoor use.