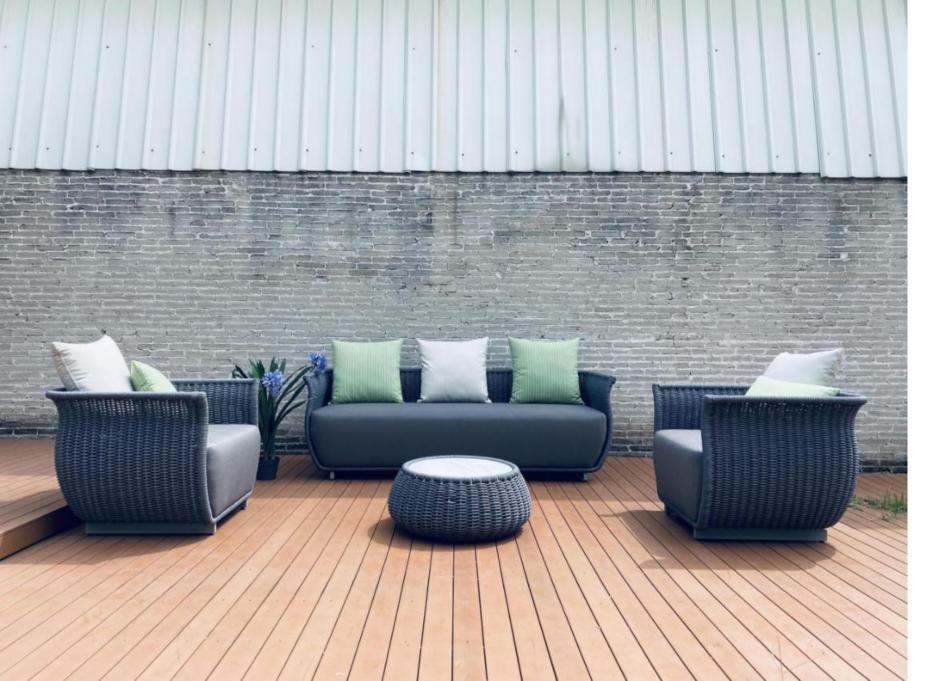

### WICKER

A synthetic fibre (HDPE), high quality thermoplastic fibre. Dyed in the mass, UV-resistant.

Toxin-free, ecological, 100% recyclable. Swimming pool and sea water resistant and repellent.

For outdoor and indoor use.

Maintenance: easy to clean with water or specific wicker cleaner. Avoid the use of abrasive products and solvents and high pressure cleaning.