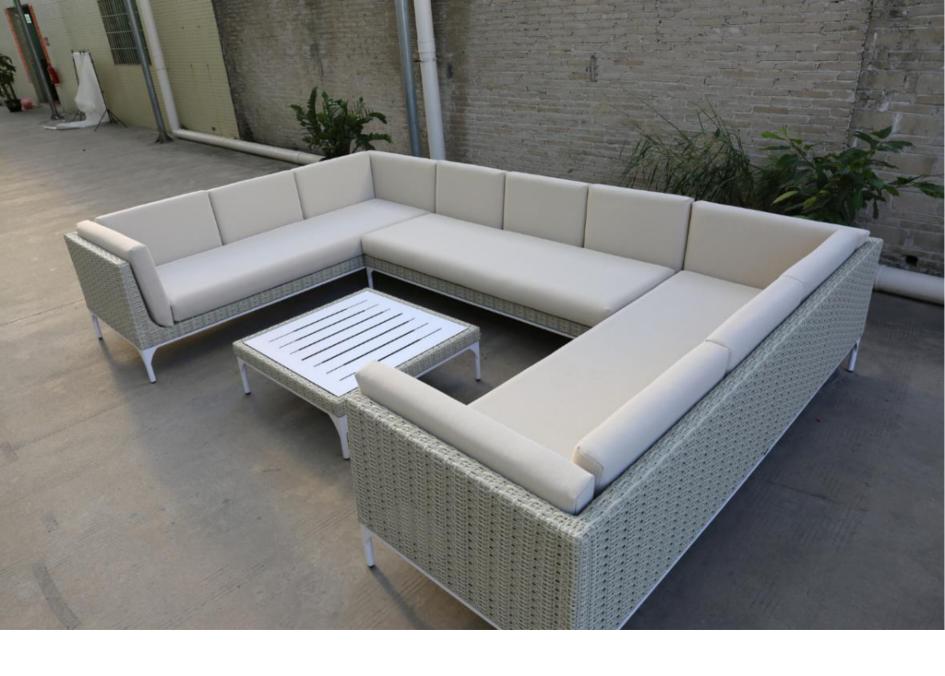

### WICKER

A synthetic fibre (HDPE), high quality thermoplastic fibre. Dyed in the mass, UV-resistant.

Toxin-free, ecological, 100% recyclable. Swimming pool and sea water resistant and repellent.

For outdoor and indoor use.

Maintenance: easy to clean with water or specific wicker cleaner. Avoid the use of abrasive products and solvents and high pressure cleaning.