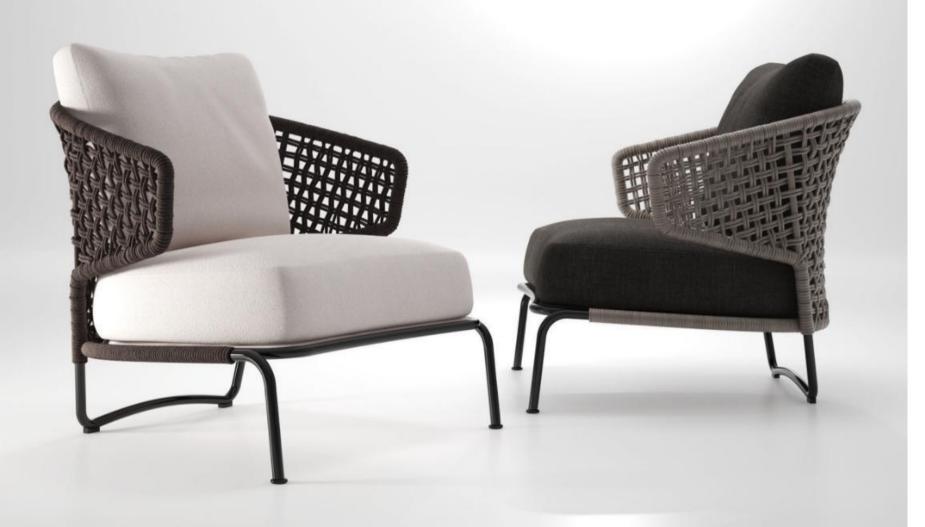

### WICKER

A synthetic fibre (HDPE), high quality thermoplastic fibre. Dyed in the mass, UV-resistant.

Toxin-free, ecological, 100% recyclable. Swimming pool and sea water resistant and repellent.

For outdoor and indoor use.